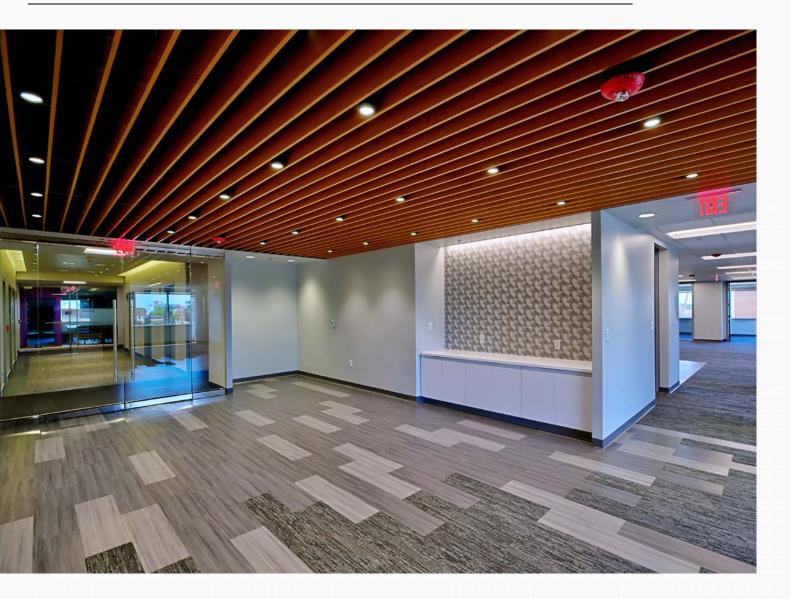

With a market leading amenity package, 330 Kilbourn provides Tenants with an innovative and flexible working environment. The buildings have undergone extensive upgrades in recent years in order to add to the overall tenant experience. Up to 95,000 sf available space

# Tenant Experience

330 Kilbourn is committed to providing best in market amenities that transcend the traditional offerings and expectations of typical office space. The campus brings a mix of cutting-edge technology, fitness and health resources and an abundance of conference and food and beverage options for large groups and entertaining. 330 Kilbourn serves as a hub for collaboration and convenience, offering users an unmatched tenant experience.