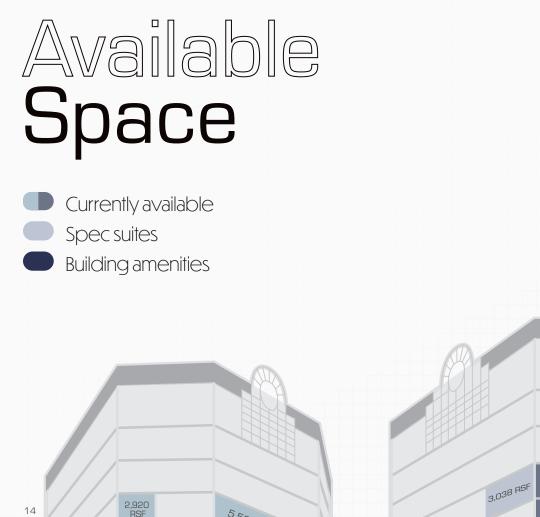

With a market leading amenity package, 330 Kilbourn provides Tenants with an innovative and flexible working environment. The buildings have undergone extensive upgrades in recent years in order to add to the overall tenant experience. Up to 95,000 sf available space

3,038 - 3,529 sf spec suites available

1,200 + parking stalls

96 (walkers paradise) walk score

Located along The Hop (MKE Streetcar) 630

| Ш  | Total building size                     |
|----|-----------------------------------------|
| œ  | Lease rate<br>\$14.50/SFNNN             |
| \$ | <b>Operating expenses</b><br>\$12.04/SF |
| ÛÛ | Floors<br>14                            |

2/1,000 SF

5,585 RSF

7,505 RSF

7,556 RSF

19,822 RSF

11,854 RSF

19,822 RSF

19,822 RSF

27,505 RSF

Center 2,381 RS

Café 4,832 RSF

Conference

3,014 RSF

7,822 RSF

Click to view

floor plans

4,566 RSF

14

12

11

10

9 8

7

6

5

4

З

2

1

TOWER I

Fitness Ce 2,079 R

9

8

7

6

5

4

З

2

1