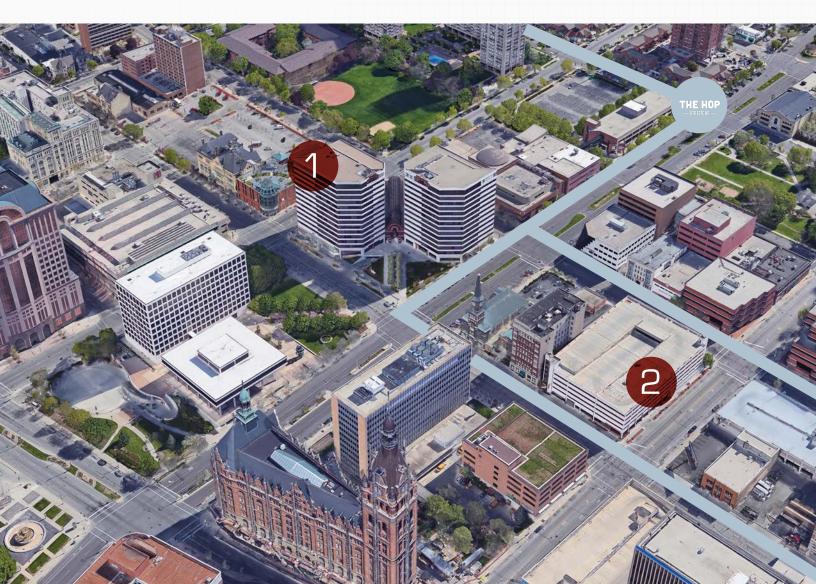

### 330 KILBOURN

330 Kilbourn is a two-building office complex standing 14 stories high in the heart of downtown Milwaukee. The campus is situated within walking distance of Lake Michigan, the Milwaukee River and countless restaurants, bars, entertainment venues and newly constructed apartments.

## Area Amenities

#### 3 Minute walk

- · Cathedral Square
- · Red Arrow Park
- · Water Street bars & restaurants

#### 5 Minute walk

- · Pabst Theatre
- Marcus Performing Arts Center
- · Grohmann Museum

#### **10** Minute walk

- · Deer district
- · Riverside Theatre
- · UW-Milwaukee Panther Area