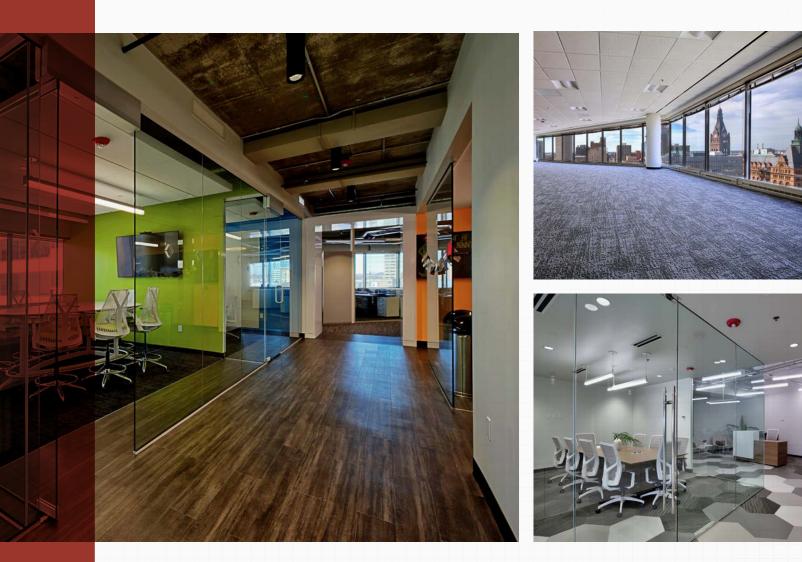

With a market leading amenity package, 330 Kilbourn provides Tenants with an innovative and flexible working environment. The buildings have undergone extensive upgrades in recent years in order to add to the overall tenant experience. Up to 95,000 sf available space

# Tenant Experience

330 Kilbourn is committed to providing best in market amenities that transcend the traditional offerings and expectations of typical office space. The campus brings a mix of cutting-edge technology, fitness and health resources and an abundance of conference and food and beverage options for large groups and entertaining. 330 Kilbourn serves as a hub for collaboration and convenience, offering users an unmatched tenant experience.