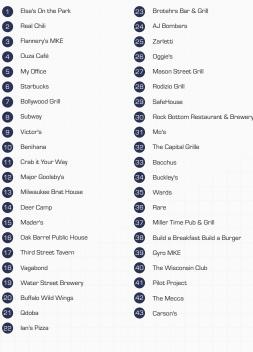

#### Restaurants

#### Hotels

| 0 | Dubbel Dutch Hotel          | 7  | County Clare Irish Inn  |
|---|-----------------------------|----|-------------------------|
| 2 | The Plaza Hotel Milwaukee   | B  | The Westin Milwaukee    |
| 3 | Hotel Metro                 | 9  | Home2 Suites            |
| 4 | The Pfister Hotel           | 10 | Residence Inn           |
| 6 | Milwaukee Marriott          | 1  | Aloft Milwaukee Downtow |
| 6 | Saint Kate - The Arts Hotel |    |                         |