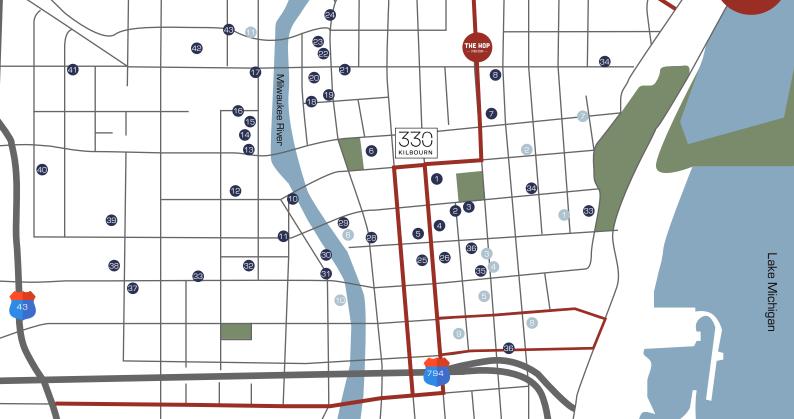

## Area Amenities

#### 3 Minute walk

- · Cathedral Square
- · Red Arrow Park
- · Water Street bars & restaurants

#### 5 Minute walk

- · Pabst Theatre
- Marcus Performing Arts Center
- · Grohmann Museum

#### **10** Minute walk

- · Deer district
- · Riverside Theatre
- · UW-Milwaukee Panther Area