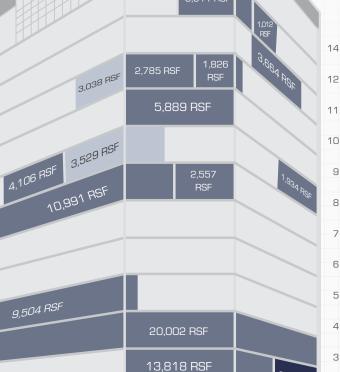

2/1,000 SF

5,585 RSF

7,505 RSF

7,556 RSF

19,822 RSF

11,854 RSF

19,822 RSF

19,822 RSF

27,505 RSF

Center 2,381 RS

Café 4,832 RSF

Conference

3,014 RSF

7,822 RSF

Click to view

floor plans

4,566 RSF

14

12

11

10

9 8

7

6

5

4

З

2

1

TOWER I

Fitness Ce 2,079 R

9

8

7

6

5

4

З

2

1